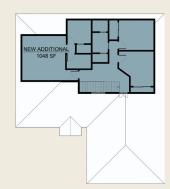

### **PROJECT DETAILS**

Project:RenovationType:Addition, RemodelContract:Design, Pre-DevelopmentSize:1048 sf (Additional)