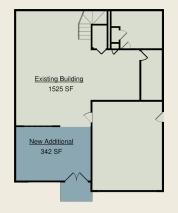

### **PROJECT DETAILS**

Project: Renovation Type: Addition, Remodel Contract: Design, Build Size: 310 sf (Additional)

- Architectural Design
- 3D Modeling
- Visualization Rendering
- Structural Design
- Structural Engineering
- Zoning
- Planning
- Historical Review
- Green Build Implementation
- Construction Management
- Site Construction
- Project Close Out