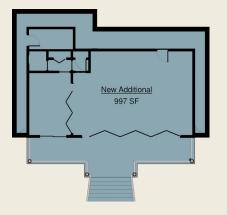

### PROJECT DETAILS

Project:RenovationType:Addition, RemodelContract:Design, Pre-DevelopmentSize:2204 sf (Additional)