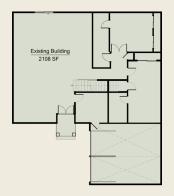

### PROJECT DETAILS

Project:RenovationType:Addition, RemodelContract:Design, Pre-DevelopmentSize:2204 sf (Additional)