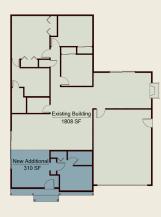

### **PROJECT DETAILS**

Project: Renovation Type: Addition, Remodel Contract: Design, Build Size: 310 sf (Additional)

- Architectural Design
- 3D Modeling
- Visualization Rendering
- Structural Design
- Structural Engineering
- Zoning
- Planning
- Historical Review
- Green Build Implementation
- Construction Management
- Site Construction
- Project Close Out