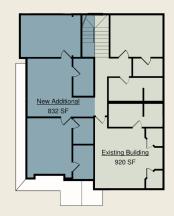

### **PROJECT DETAILS**

Project: Renovation Type: Addition, Remodel Contract: Design, Build Size: 1133 sf (Additional)

- Architectural Design
- 3D Modeling
- Visualization Rendering
- Structural Design
- Structural Engineering
- Zoning
- Planning
- Historical Review
- Green Build Implementation
- Construction Management
- Site Construction
- Project Close Out