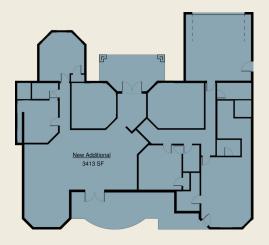

#### **PROJECT DETAILS**

Project: New Construction Type: Custom Home Contract: Design Build Size: 3413 sf

- Lot Sub Division
- Architectural Design
- 3D Modeling
- Visualization Rendering
- Structural Design
- Structural Engineering
- Civil Engineering
- Zoning
- Planning
- Historical Review
- Green Build Implementation
- Construction Management
- Site Construction
- Project Close Out