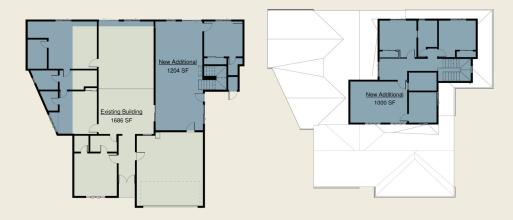

### PROJECT DETAILS

Project:RenovationType:Addition, RemodelContract:Design, Pre-DevelopmentSize:2204 sf (Additional)