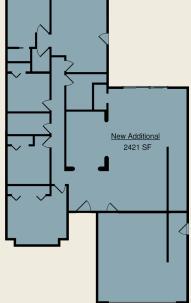

### **PROJECT DETAILS**

Project:New ConstructionType:Custom HomeContract:Design, Pre-DevelopmentSize:2821 sf

- Architectural Design
- 3D Modeling
- Visualization Rendering
- Structural Design
- Structural Engineering
- Zoning
- Planning
- Historical Review
- Green Build Implementation
- Construction Management
- Site Construction
- Project Close Out