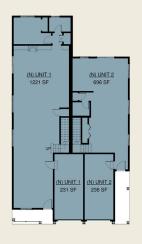

#### **PROJECT DETAILS**

Project:New ConstructionType:Multi Family, DuplexContract:Design BuildSize:4158 sf

- Architectural Design
- 3D Modeling
- Visualization Rendering
- Structural Design
- Structural Engineering
- Zoning
- Planning
- Historical Review
- Green Build Implementation
- Construction Management
- Site Construction
- Project Close Out